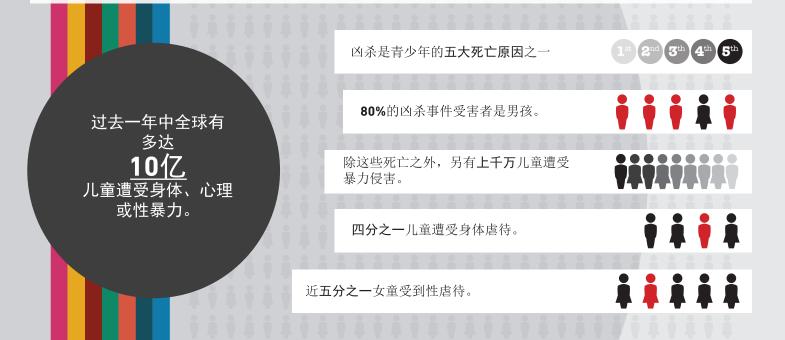

## INSPIRE消除针对儿童的暴力行为的<br/>七项策略

## 针对儿童的暴力行为的严重程度



## 针对儿童的暴力行为的潜在健康后果

國利比童的暴

对某些儿童,暴力可能导致严重的终身健康后果。

伤害

内伤,头部损伤,骨折,烧伤

非传染性疾病

中风、糖尿病、癌症、慢性肺部疾病、心脏病、肥胖

传染病和风险行为

滥用酒精和药物、吸烟、缺乏身体活动、不安全性行为、 艾滋病毒、性传播感染、多个性伴侣

孕产妇和儿童健康

死亡(包括胎儿死亡),意外和少女怀孕,妊娠并发症

精神健康问题

抑郁和焦虑、创伤后应激障碍、自杀、殴打

## 消除针对儿童的暴力行为的七项策略

INSPIRE 是一套技术措施。其中七项策略以现有最佳证据为基础。 落实和执行法律 规范和价值观 安全的环境 支持父母和照护者 改善收入和经济状况 应对和支持服务 教育和生活技能 To learn more visit: Website: www.who.int/violence\_injury\_prevention/violence/inspire Facebook: www.facebook.com/whoviolenceprevention Twitter: twitter.com/WHOviolencenews End Violence Against Children THE GLOBAL PARTNERSHIP Pan American Health Organization World Health Organization CDC PEPFAR World Health Organization